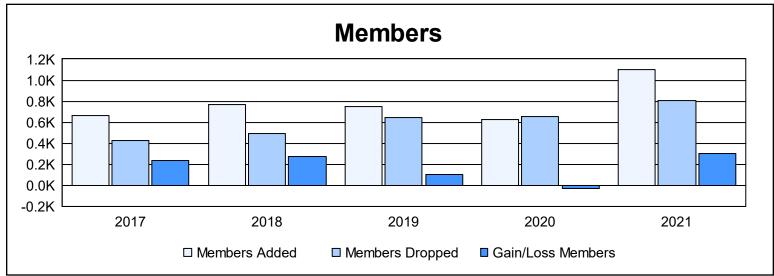

| Year      | New<br>Clubs | Dropped<br>Clubs | Gain/<br>Loss<br>Clubs | New<br>Members | Charter<br>Members | Reinstate<br>Members | Transfer<br>Members | Total<br>Member<br>Added | Total<br>Members<br>Dropped | Gain/<br>Loss<br>Members |
|-----------|--------------|------------------|------------------------|----------------|--------------------|----------------------|---------------------|--------------------------|-----------------------------|--------------------------|
| 2016-2017 | 5            | 2                | 3                      | 494            | 159                | 6                    | 2                   | 661                      | 423                         | 238                      |
| 2017-2018 | 7            | 1                | 6                      | 547            | 201                | 19                   | 3                   | 770                      | 495                         | 275                      |
| 2018-2019 | 14           | 2                | 12                     | 340            | 369                | 25                   | 11                  | 745                      | 643                         | 102                      |
| 2019-2020 | 10           | 6                | 4                      | 347            | 241                | 33                   | 7                   | 628                      | 655                         | -27                      |
| 2020-2021 | 26           | 5                | 21                     | 508            | 535                | 52                   | 6                   | 1,101                    | 801                         | 300                      |
| Average   | 12           | 3                | 9                      | 447            | 301                | 27                   | 6                   | 781                      | 603                         | 178                      |