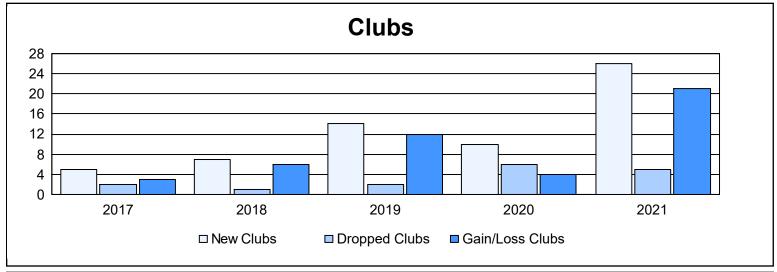

| Year      | New<br>Clubs | Dropped<br>Clubs | Gain/<br>Loss<br>Clubs | New<br>Members | Charter<br>Members | Reinstate<br>Members | Transfer<br>Members | Total<br>Member<br>Added | Total<br>Members<br>Dropped | Gain/<br>Loss<br>Members |
|-----------|--------------|------------------|------------------------|----------------|--------------------|----------------------|---------------------|--------------------------|-----------------------------|--------------------------|
| 2016-2017 | 5            | 2                | 3                      | 494            | 159                | 6                    | 2                   | 661                      | 423                         | 238                      |
| 2017-2018 | 7            | 1                | 6                      | 547            | 201                | 19                   | 3                   | 770                      | 495                         | 275                      |
| 2018-2019 | 14           | 2                | 12                     | 340            | 369                | 25                   | 11                  | 745                      | 643                         | 102                      |
| 2019-2020 | 10           | 6                | 4                      | 347            | 241                | 33                   | 7                   | 628                      | 655                         | -27                      |
| 2020-2021 | 26           | 5                | 21                     | 508            | 535                | 52                   | 6                   | 1,101                    | 801                         | 300                      |
| Average   | 12           | 3                | 9                      | 447            | 301                | 27                   | 6                   | 781                      | 603                         | 178                      |